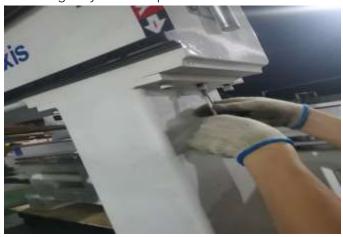

## MAIN PARTS CONNECT

1. Connect gantry as below picture with screw fixed well .

2. Connect Z axis motor and z axis dragchain

3. Put this on the table carefully then install the right and left motor and cover .