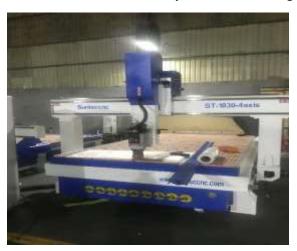

## JINAN SUNTEC CNC MACHINERY CO.,LTD

13908 FACTORY LICHENG DISCTRICT , JINAN CITY . WHATSAPP 8615966606596 <a href="https://www.sunteccnc.com">www.sunteccnc.com</a>

## MAIN PARTS CONNECT

1. Connect gantry as below picture with screw fixed well .



2. Connect Z axis motor and z axis dragchain



3. Put this on the table carefully then install the right and left motor and cover .



## JINAN SUNTEC CNC MACHINERY CO.,LTD

13908 FACTORY LICHENG DISCTRICT , JINAN CITY . WHATSAPP 8615966606596 <a href="https://www.sunteccnc.com">www.sunteccnc.com</a>

4. Connectthis dust protec as we marked L and R



5. Connect air line just two line red and blue and connect below picture



6. Connect measure unit line three line same color line connect together



7. Connect handwheel line into electrical box MPG

## JINAN SUNTEC CNC MACHINERY CO.,LTD

13908 FACTORY LICHENG DISCTRICT , JINAN CITY . WHATSAPP 8615966606596 <a href="https://www.sunteccnc.com">www.sunteccnc.com</a>



8 this green button for install or change collector.



Finally . you power on and connect air compressor to work