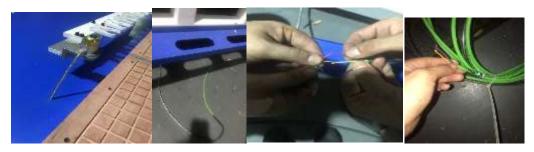

5. Connect air line just two line red and blue and connect below picture

6. Connect measure unit line three line same color line connect together

7. Connect handwheel line into electrical box MPG