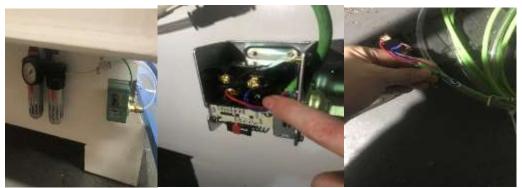

5. Connect air line just two line red and blue and connect below picture

6. Connect measure unit line three line same color line connect together

7. Connect handwheel line into electrical box MPG