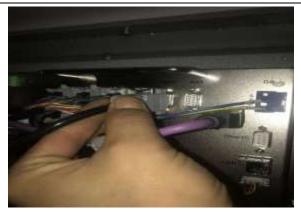

5. Connect air line just two line red and blue and connect below picture

6. Connect measure unit line three line same color line connect together

7. Connect handwheel line into electrical box MPG