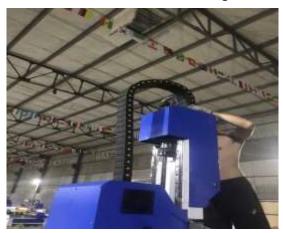

## MAIN PARTS CONNECT

1. Connect gantry as below picture with screw fixed well .

2. Connect Z axis motor and z axis dragchain

3. Put this on the table carefully then install the right and left motor and cover .